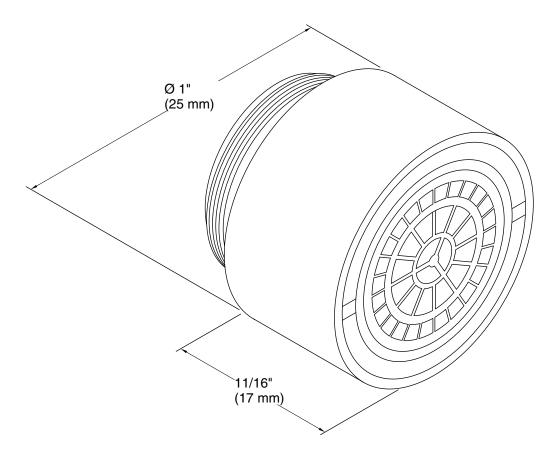

### **Features**

- Kohler plumbing products mean beautiful form as much as reliable function.
- 13/16" male.
- 1.0 gpm (3.8 lpm) vandal-resistant, pressure-compensating spray (nonaerated).
- GPM = Volumetric flow rate in gallons per minute.

# **Technical Information**

All product dimensions are nominal.

Material: Brass